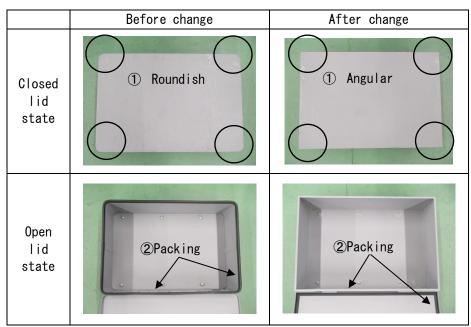

## 3. Changed contents

Changes in control box shape and structure will be made as below table.

## 4.Compatibility

- There is no change in the placement of wiring and parts in the control box.
- There is no change in the external dimension of control box.
- There is no change in the enclosure.

|       | Date of issue                    | August 8th ,2022                          |
|-------|----------------------------------|-------------------------------------------|
| biect |                                  | CTRIC FA INDUSTRIAL PRODUCTS CORPORATION  |
| Ū     | T-T-T Imajuku-<br>TEL 092-805-34 | Higashi, Nishi-ku, Fukuoka 819-0192<br>00 |