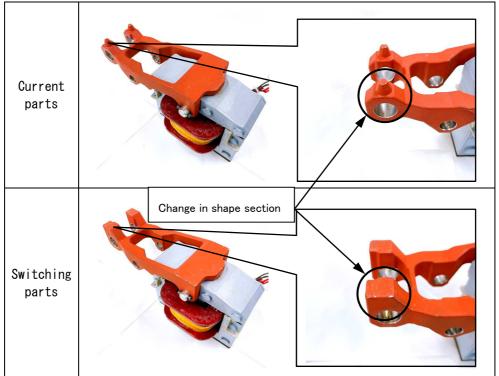

#### 5. Changed contents

- Dimensions: There is no change in the main dimensions.
- Compatibility: Compatible in assembly. No change in assembly method.

There is no problem of using current and switching parts. (10t or more)

Appearance: Kindly check the photo below.

| Subject |                      | Date of issue                                          | September 22, 2021 |
|---------|----------------------|--------------------------------------------------------|--------------------|
|         |                      | MITSUBISHI ELECTRIC FA INDUSTRIAL PRODUCTS CORPORATION |                    |
|         | Movable Core Support | 1-1-1 Imajuku-Higashi, Nishi-ku, Fukuoka 819-0192      |                    |
|         |                      | TEL 092-805-3631                                       |                    |