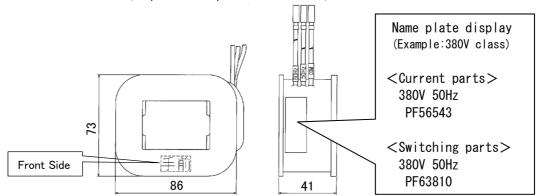

#### 3. Schedule for changes

Product • Service parts: Change will be made when current parts inventory is consumed. (Scheduled around February 2021)

Appearance comparison: There is no change in appearance other than outline indication number.
 (Compatible in parts installation)

### 5. Changed contents

| Rated voltage              | 380V       |            | 400V       |            | 400V (440V) |            |
|----------------------------|------------|------------|------------|------------|-------------|------------|
| Frequency                  | 50Hz       |            | 50Hz       |            | 60Hz        |            |
| Subject                    | Current    | Switching  | Current    | Switching  | Current     | Switching  |
| Outline                    | PF56543G01 | PF63810G01 | PF58144G01 | PF63334G01 | PF58144G01  | PF63334G01 |
| Resistance value<br>(20°C) | 23. 0 Ω    | 22. 0 Ω    | 28. 4Ω     | 27. 9 Ω    | 23. 1 Ω     | 23. 6 Ω    |