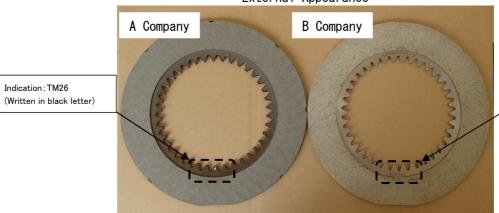

ntative Applicable Model                                         | Brake disk    |                   |
|-------------------------------------------------------------------------|---------------|-------------------|
|                                                                         | Hoist Product | Maintenance Parts |
| S-5-3 Model, HY, S-10~30 Etc.                                           | A company     | B company         |
| S-1-Early Production Model, R-2-Early Production Model, S-1/2, R-1 Etc. | A company     | B company         |
| S-2-Early Production Model, R-2.8-Early Production Model,               | A company     | B company         |
| S-1-Explosion Proof Model Etc.                                          | A Company     | b company         |

### <After change>







Indication: TOMBO RH6-F (Written in red letter)

## 3. Schedule for change

Changes will be made around May 2019.

(After inventory of A company type of brake disk is consumed, B company brake disk will be switched sequentially)

#### 4. Others

No changes will be applied for maintenance parts as mentioned above.

| ubject | hoist brake disk | Date of issue                                          | March 20, 2019 |
|--------|------------------|--------------------------------------------------------|----------------|
|        |                  | MITSUBISHI ELECTRIC FA INDUSTRIAL PRODUCTS CORPORATION |                |
| S      |                  | 1-1-1 Imajuku-Higashi, Nishi-ku, Fukuoka 819-0192      |                |
|        |                  | TEL 092-805-3400