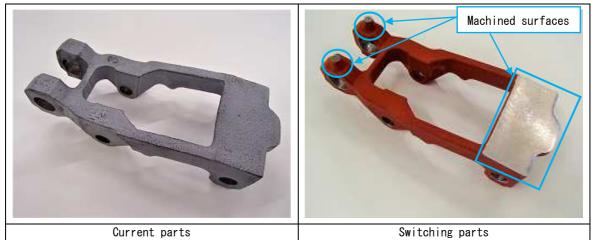

### ②Movable Core Support Metal

- Dimensions : There is no change in major dimensions.
- Color of paint : Gray  $\rightarrow$  Red (There are machined surfaces)
- Compatibility : Compatible in assembly

\*Since parts are supplied as "magnet assembly", there is no obstacle due to its change.

• Appearance : As shown below.