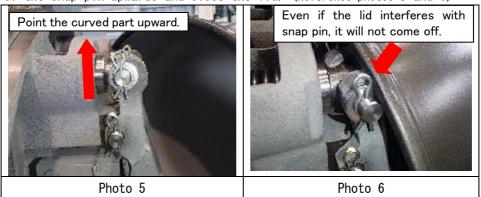

#### 3. Notice for when closing the lid

When closing the lid for AC brake electromagnetic box, please point the curved part of the snap pin upwards and close the lid. (Reference photos 5 and 6)

| Subject | Notice of when closing the lid |
|---------|--------------------------------|
|         | for AC brake electromagnet box |