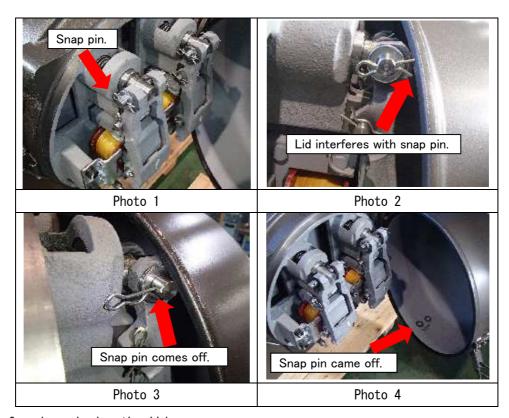

### 2. Contents

When closing the lid for AC brake electromagnetic box, there is a possibility that lid and the snap pin might interfere, thus cause the snap pin to come off. (Reference photos 1 to 4) If the snap pin comes off, it may cause malfunction of the brake.