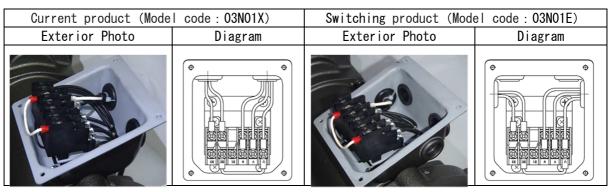

| Part name    | Model code      |                   |  |  |
|--------------|-----------------|-------------------|--|--|
|              | Current product | Switching product |  |  |
| Terminal box | 03N01X          | 03N01E            |  |  |

4. Reason for change

Improvement of wiring workability.

5. Changes

As described above, we will change the position of cable extraction for the terminal box.

6. New and old compatibility

It is compatible and there is no change in external dimension and mounting screw pitch.