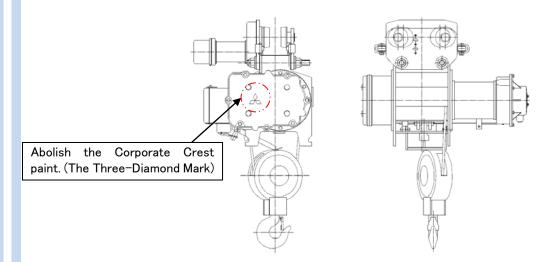

### 2. Changes

The Corporate Crest (The Three-Diamond Mark) which painted on reduction parts (gear cover and gear case) is abolished to unify the corporate logo. <Example: S-2.8-LM3>