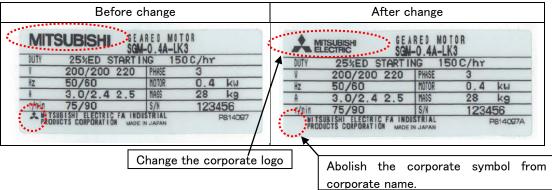

#### 2. Changes

The corporate logo printed on name plate is changed as below. (Example: SGM-0.4A-LK3)

#### 5. Reason for Changes

To unify the corporate logo.

| Subject | Notice of the Change<br>of Corporate Logo<br>for Name Plate. | Date of issue                                                                                                               | June 5, 2015 | Notified to |
|---------|--------------------------------------------------------------|-----------------------------------------------------------------------------------------------------------------------------|--------------|-------------|
|         |                                                              | MITSUBISHI ELECTRIC FA INDUSTRIAL PRODUCTS CORPORATION  1-1-1 Imajuku-Higashi, Nishi-ku, Fukuoka 819-0192  TEL 092-805-3400 |              | Sales agent |