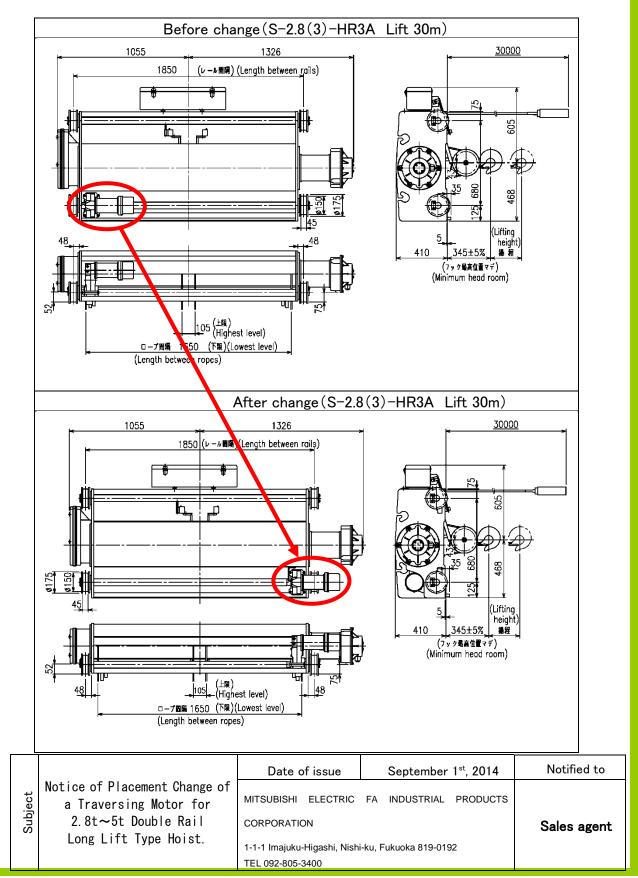

#### 2. Changes

The placement of traversing motor is changed to the same side of the hoisting motor, and the change makes the ease of maintenance from the sidewalk for crane inspection.

### 7. Differences of appearance