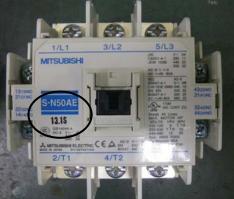

#### 2. Changes

- ·Change Electro-magnetic switch S-N50QN to S-N50AE.
- ·Change Electro-magnetic switch S-N65QN to S-N65AE.

| Part Name of<br>Electro-magnetic switch |                       | Part Code           |                       | 0             | 0                          |  |
|-----------------------------------------|-----------------------|---------------------|-----------------------|---------------|----------------------------|--|
| Existing<br>Product                     | Switching<br>Products | Existing<br>Product | Switching<br>Products | Compatibility | Overall size and Outward   |  |
| S-N50QM                                 | S-N50AE               | 03G30Y              | 03G32D                | Compatible    | Same type of QM(See below) |  |
| S-N65QM                                 | S-N65AE               | 03G31A              | 03G32E                | oompatible    |                            |  |