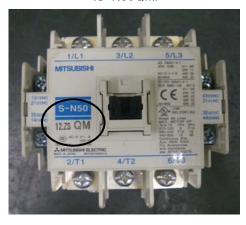

### 1. Subject Models

- ·Electro-magnetic switch for hoisting (S-N50QM):S series-2.8t
- ·Electro-magnetic switch for hoisting (S-N65QM):S series-5t
- \*Subjecting operation voltage (AC200V, 100V, 48V, 24V)

#### 2. Changes

- ·Change Electro-magnetic switch S-N50QN to S-N50AE.
- ·Change Electro-magnetic switch S-N65QN to S-N65AE.

| Part Name of<br>Electro-magnetic switch |                       | Part Code           |                       | 0             | 0                          |  |
|-----------------------------------------|-----------------------|---------------------|-----------------------|---------------|----------------------------|--|
| Existing<br>Product                     | Switching<br>Products | Existing<br>Product | Switching<br>Products | Compatibility | Overall size and Outward   |  |
| S-N50QM                                 | S-N50AE               | 03G30Y              | 03G32D                | Compatible    | Same type of QM(See below) |  |
| S-N65QM                                 | S-N65AE               | 03G31A              | 03G32E                | oompatible    |                            |  |

<S-N50QM>