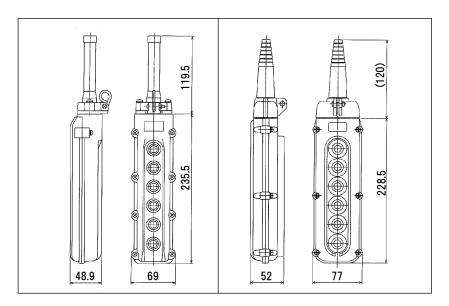

#### 4. Precaution Statement

- Please specify and request the push button if you need a different push button.
- The push buttons are changed unless there is special request on push buttons, even if the same hoists(ordered before) are ordered.
- The example of new and old push buttons are as follows.