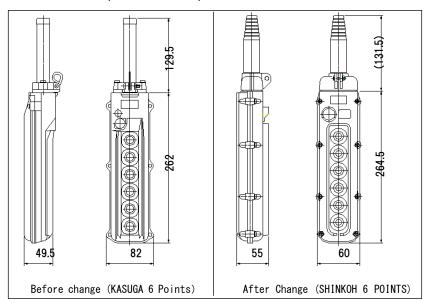

## 1. Subject Models and Changes

Subject Models · · · U 2 series、 H U 2 series、 U R series、 U E series S series with Special specifications (With creep speed, special push button, and other special specifications)

Changes · · · The manufacturer of all 2 step push buttons are changed.

|              | Before change         | After change          |  |
|--------------|-----------------------|-----------------------|--|
| Manufacturer | KASUGA ELECTRIC       | Shinkoh Electric      |  |
|              | WORKS LTD.            | Co.,Ltd.              |  |
| Model        | MH80 series*          | PBI series            |  |
| Body Color   | Equivalent to Munsell | Equivalent to Munsell |  |
| -            | 7.5YR7/13             | 7.5YR6/14             |  |